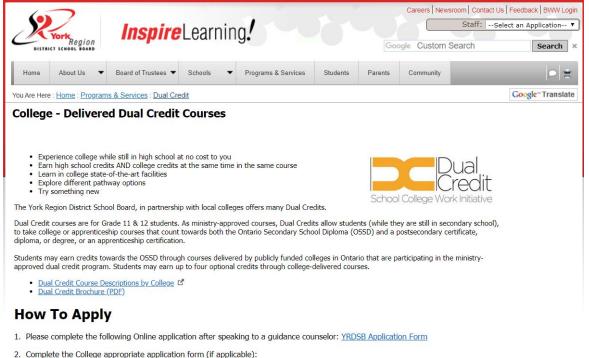

## MCI Programs to Consider:

Dual Credit Program
 Specialist High Skills Major

## Dual Credit Program

College Credits that count towards your High School Diploma.

Select the above course in your planner and see your Guidance Counsellor for a link to the online application.

- <u>2019-20 Seneca Registration and Consent Form</u>
   <u>2019-20 Humber Registration and Consent Form</u>
- Centennial College no longer requires a registration form (new for Winter 2020 courses)

Please ensure that you you check your gapps email account for important messages and next steps to the application process. Information on the Orientation dates and times are usually available a week or two before the semester starts. As this information is shared by the colleges, it will be passed on to the Dual Credit students.

#### COLLEGE DELIVERED DUAL CREDIT COURSES SEMESTER 2 2019 - 2020