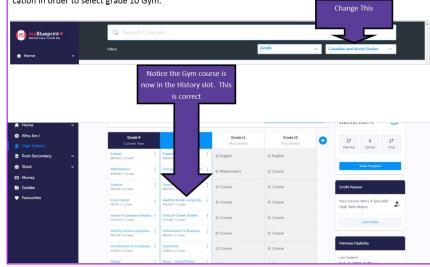

#### Taking a Compulsory Course at Summer School...How to substitute another.

If you are planning on taking a compulsory course in Summer School (eg. History or Civics/Careers) you need to replace this course with an additional elective. You will use the filter to do this.

First click on the subject you are planning on taking in Summer School. In this example we will switch History to grade 10 gym.

|                                            |   |                                | Click I                     | Here                    |   |                        |                         |   |                              |                           |          |
|--------------------------------------------|---|--------------------------------|-----------------------------|-------------------------|---|------------------------|-------------------------|---|------------------------------|---------------------------|----------|
| 2014-00-0201                               |   |                                | _                           |                         |   |                        |                         |   |                              |                           |          |
| <ul> <li>Home</li> <li>Who Am I</li> </ul> | Ť | Grade 9<br>Current Year        |                             | nde 10<br>ct Year       |   | Grade 11<br>Plan Ahead | Grade 12<br>Plan Abread | 0 | 16                           | 0                         | 16       |
|                                            |   | English I                      | Ing                         |                         | ÷ |                        |                         |   | Planned                      | Earned                    | Total    |
| Post-Secondary                             | ~ | ENG1D1 + 1 Crealit             | ENG                         |                         |   | © English              | © English               |   | _                            |                           | _        |
| 🚔 Work                                     | ~ | Mathematics<br>MTH3W1+3 Credit | Prin                        | tathematics             | ÷ | © Mathematics          | © Course                |   | _                            | View Progress             |          |
| 🖸 Money                                    |   | Science                        | Scien                       | /                       | ÷ | © Course               | © Course                |   | SHSM Plane                   |                           |          |
| 💾 Guides                                   |   | SNC1P1 + 1 Create              | SNC2P5                      | redit                   |   |                        |                         |   | and the second               |                           |          |
| Favourites                                 |   | Core French E                  | © History                   |                         |   | © Course               | © Course                |   | Your school<br>High Skills / | l offers 4 Spec<br>Aajors | ialist 👷 |
|                                            |   | Issues in Canadian Geogra      | Civics & Co<br>Civica & 1 C | areer Studies<br>Seals  | ÷ | © Course               | () Course               |   |                              | Learn More                |          |
|                                            |   | Healthy Active Living Edu      | Introduction<br>88(201+10   | on to Business<br>Sedit | Ĩ | @ Course               | @ Course                |   |                              |                           |          |
|                                            |   | Introduction to Computer       | Visual Arts                 |                         | : | 0.000                  | 0.0000                  |   | Pathway Eli                  | gibility                  |          |

Now use the Filter to change the subject area from Canadian and World Studies to Health and Physical Education in order to select grade 10 Gym.