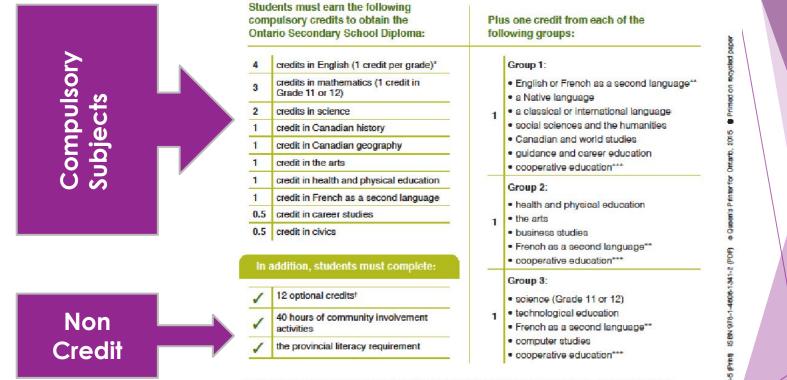

### What do you need to graduate from high school?

### 18 compulsory credits

\* A maximum of 6 credits in English as a second language (EGL) or English literacy development (ELD) may be counted towards the 4 compulsory credits in English, but the fourth must be a credit earned for a Grade 12 compulsory English course.

- \*\* In groups 1, 2 and 8, a maximum of 2 credits in French as a second language can count as compulsory credits, one from group 1 and one from either group 2 or group 8.
- \*\*\* A maximum of 2 oredits in cooperative education can count as compulsory credits.
  <sup>†</sup> The 12 optional credits may include up to 4 credits earned through approved dual credit courses.