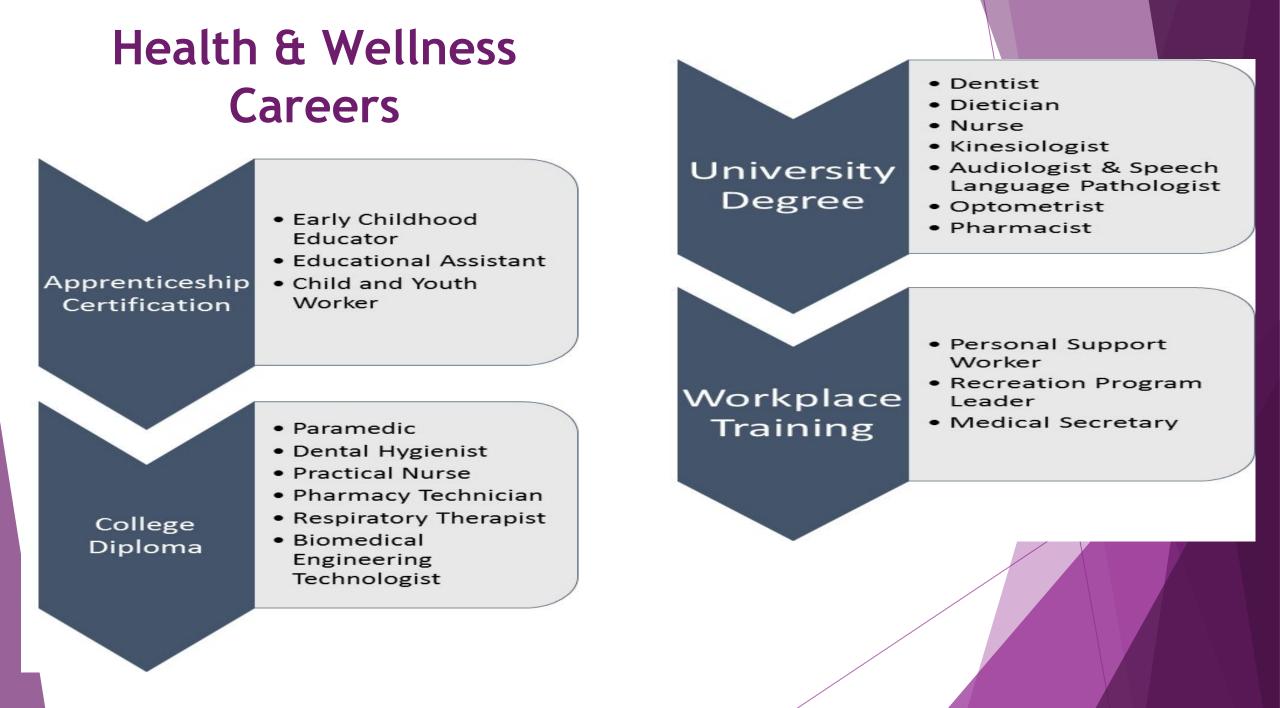

## 4 Sectors at MCI

- Business
- Health & Wellness
- ICT (Information and Communications Technology)
  - Transportation

## Information & Communications Technology Careers

- Help Desk Technology Support Analyst
- Telecommunication Installation and Repair/Network Cabling Specialist
- Telecommunications Line and Cable Worker

- Audio and Video Recording Technician
- Broadcast Technician
- Electrical and Electronics Engineering Technologist and Technician
- Electronic Service Technician
- Film and Video Camera Operator
- Graphic Designer, Illustrator, Animator
- Web Designer and Developer

University

Degree

### Workplace Training

- Computer Engineer
- Computer Programmer and Interactive Media Developer
- Software Engineer and Designer
- Information System Analyst
- Technical Sales Specialists
- Desktop Publishing Operator
- Residential and Commercial Installer and Servicer - Satellite Dish Installer
- Retail Salesperson and Sales Clerk
- Telecommunications Cable Installer Helper and Splicer Helper

### College Diploma

Apprenticeship

Certification